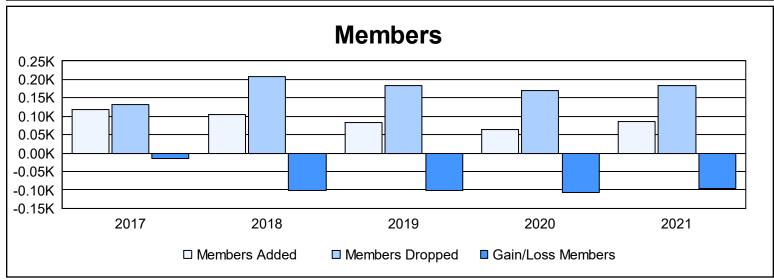

District 107 D As of June 2021 Cumulative

| Year      | New<br>Clubs | Dropped<br>Clubs | Gain/<br>Loss<br>Clubs | New<br>Members | Charter<br>Members | Reinstate<br>Members | Transfer<br>Members | Total<br>Member<br>Added | Total<br>Members<br>Dropped | Gain/<br>Loss<br>Members |
|-----------|--------------|------------------|------------------------|----------------|--------------------|----------------------|---------------------|--------------------------|-----------------------------|--------------------------|
| 2016-2017 | 0            | 2                | -2                     | 111            | 0                  | 0                    | 7                   | 118                      | 133                         | -15                      |
| 2017-2018 | 1            | 0                | 1                      | 65             | 23                 | 1                    | 17                  | 106                      | 208                         | -102                     |
| 2018-2019 | 0            | 1                | -1                     | 72             | 0                  | 4                    | 6                   | 82                       | 184                         | -102                     |
| 2019-2020 | 0            | 6                | -6                     | 47             | 1                  | 1                    | 14                  | 63                       | 169                         | -106                     |
| 2020-2021 | 2            | 3                | -1                     | 40             | 43                 | 2                    | 2                   | 87                       | 184                         | -97                      |
| Average   | 1            | 2                | -2                     | 67             | 13                 | 2                    | 9                   | 91                       | 176                         | -84                      |